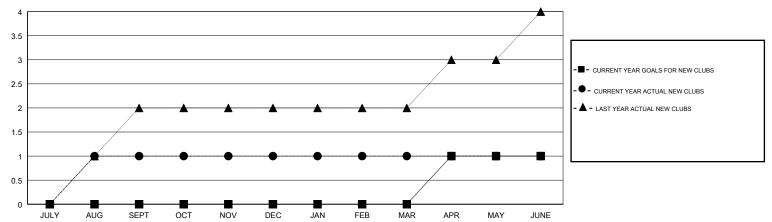

-----------|-------------------------|----------------------------------------------|--|--|
| QUARTER               | MEMBER GROWTH NET<br>GOAL | MEMBER GROWTH<br>ACTUAL | DROPPED MEMBERS ACTUAL (including transfers) |  |  |
| JULY/AUG/SEPT         | 10                        | 80                      | 76                                           |  |  |
| OCT/NOV/DEC           | -10                       | 45                      | 91                                           |  |  |
| JAN/FEB/MAR           | 10                        | 43                      | 80                                           |  |  |
| APR/MAY/JUNE          | 15                        | 51                      | 133                                          |  |  |

## GOALS AND ACTUAL NEW CLUBS CUMULATIVE



### GOALS AND ACTUAL MEMBERS CUMULATIVE





| DROPPED CLUBS: 1 |     |
|------------------|-----|
| DROPPED MEMBERS  |     |
| DECEASED         | 15  |
| CLUB CANCELLED   | 0   |
| OTHER            | 365 |
| TOTAL            | 380 |

| 59 CLUBS OF 83 ADDED 1 OR MORE | 9 |
|--------------------------------|---|
| NEW MEMBERS                    |   |
|                                |   |
|                                |   |
|                                |   |

| CLICK HERE FOR CUMULATIVE |  |
|---------------------------|--|
| MEMBERSHIP DATA           |  |
|                           |  |

| GENDER DISTR                           | <u>IBUTION</u> |  |
|----------------------------------------|----------------|--|
| MALE                                   | 1,042 (60.13%) |  |
| FEMA