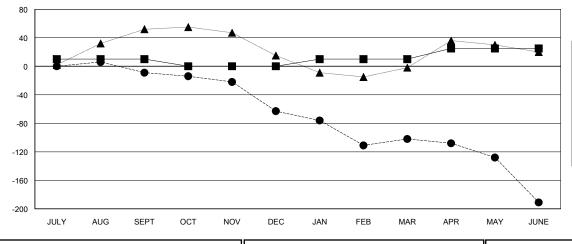

### GOALS AND ACTUAL MEMBERS CUMULATIVE

| DROPPED CLUBS: 1 |     |
|------------------|-----|
| DROPPED MEMBERS  |     |
| DECEASED         | 15  |
| CLUB CANCELLED   | 0   |
| OTHER            | 365 |
| TOTAL            | 380 |